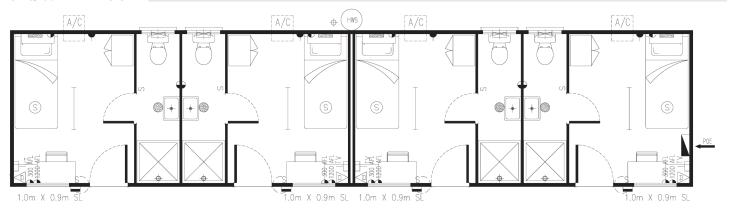

Floor plans and elevations are for illustration purposes only.

ABN 28 106 655 458 Builder Reg No: 12568

T +61 8 9356 1086 F +61 8 9358 5481 sales@ams-group.com.au

www.ams-group.com.au

**SPQ-004** 14.4 x 3.3m

Please contact

AMS if you would
like more information
about our Mining,
Resources and
Construction
Building Range.

AMS specialise in the use of a number of products and construction techniques for the mining and resource sectors e.g. Concrete or steel floors, steel, panel and/or composite wall systems. We can provide all necessary designs, manufacture, transport and installation services to meet your industry or remote area construction requirements.