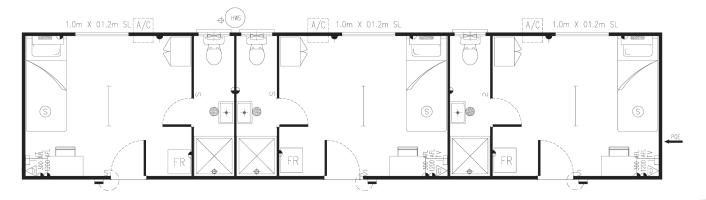

**SPQ-001** 6.0 x 3.0m

**SPQ-002** 8.4 x 3.3m

**SPQ-003** 14.4 x 3.3m

Please contact

AMS if you would
like more information
about our Mining,
Resources and
Construction
Building Range.

AMS specialise in the use of a number of products and construction techniques for the mining and resource sectors e.g. Concrete or steel floors, steel, panel and/or composite wall systems. We can provide all necessary designs, manufacture, transport and installation services to meet your industry or remote area construction requirements.

Floor plans and elevations are for illustration purposes only.

ABN 28 106 655 458 Builder Reg No: 12568

T +61 8 9356 1086 F +61 8 9358 5481 sales@ams-group.com.au

www.ams-group.com.au

**SPQ-004** 14.4 x 3.3m