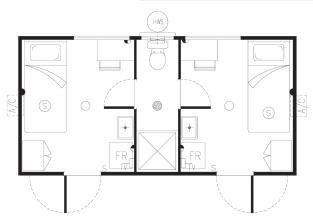

**SPQ-001** 6.0 x 3.0m

**SPQ-002** 8.4 x 3.3m

**SPQ-003** 14.4 x 3.3m

Please contact

AMS if you would
like more information
about our Mining,
Resources and
Construction
Building Range.

AMS specialise in the use of a number of products and construction techniques for the mining and resource sectors e.g. Concrete or steel floors, steel, panel and/or composite wall systems. We can provide all necessary designs, manufacture, transport and installation services to meet your industry or remote area construction requirements.

Floor plans and elevations are for illustration purposes only.

ABN 28 106 655 458 Builder Reg No: 12568

T +61 8 9356 1086 F +61 8 9358 5481 sales@ams-group.com.au

www.ams-group.com.au

**SPQ-004** 14.4 x 3.3m