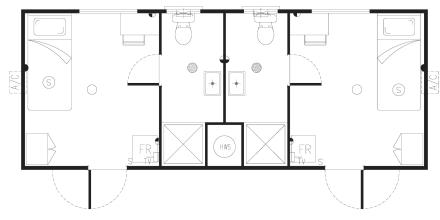

Floor plans and elevations are for illustration purposes only.

ABN 28 106 655 458 Builder Reg No: 12568

T +61 8 9356 1086 F +61 8 9358 5481 sales@ams-group.com.au

www.ams-group.com.au

**SPQ-004** 14.4 x 3.3m

Please contact

AMS if you would
like more information
about our Mining,
Resources and
Construction
Building Range.

AMS specialise in the use of a number of products and construction techniques for the mining and resource sectors e.g. Concrete or steel floors, steel, panel and/or composite wall systems. We can provide all necessary designs, manufacture, transport and installation services to meet your industry or remote area construction requirements.