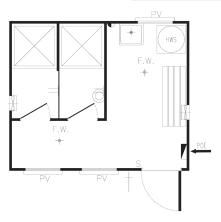

**SB-001** 3.6 x 3.0m

**SB-002** 6.0 x 3.0m

Floor plans and elevations are for illustration purposes only.

ABN 28 106 655 458 Builder Reg No: 12568

T +61 8 9356 1086 F +61 8 9358 5481 sales@ams-group.com.au

www.ams-group.com.au