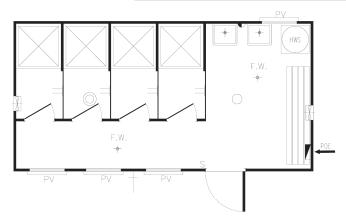

**SB-001** 3.6 x 3.0m

**SB-002** 6.0 x 3.0m

Floor plans and elevations are for illustration purposes only.

ABN 28 106 655 458 Builder Reg No: 12568

T +61 8 9356 1086 F +61 8 9358 5481 sales@ams-group.com.au

www.ams-group.com.au