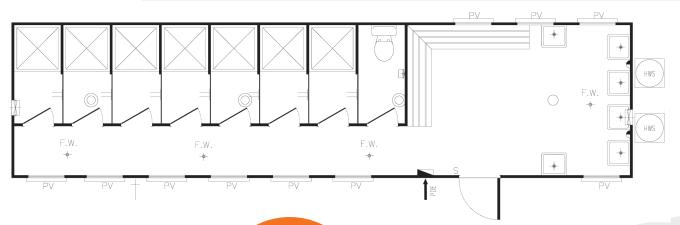

## **SB-003** 12.0 x 3.0m

Please contact

AMS if you would
like more information
about our Mining,
Resources and
Construction
Building Range.

AMS specialise in the use of a number of products and construction techniques for the mining and resource sectors e.g. Concrete or steel floors, steel, panel and/or composite wall systems. We can provide all necessary designs, manufacture, transport and installation services to meet your industry or remote area construction requirements.

Floor plans and elevations are for illustration purposes only.

ABN 28 106 655 458 Builder Reg No: 12568

T +61 8 9356 1086 F +61 8 9358 5481 sales@ams-group.com.au

www.ams-group.com.au