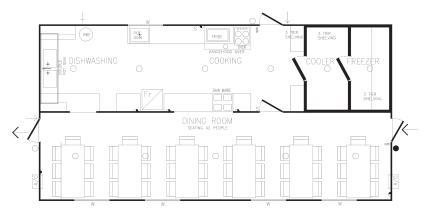

# K-003 kitchen / diner 12.0 x 3.0m

Please contact

AMS if you would
like more information
about our Mining,
Resources and
Construction
Building Range.

AMS specialise in the use of a number of products and construction techniques for the mining and resource sectors e.g. Concrete or steel floors, steel, panel and/or composite wall systems. We can provide all necessary designs, manufacture, transport and installation services to meet your industry or remote area construction requirements.

## K-004 kitchen / diner 12.0 x 3.0m