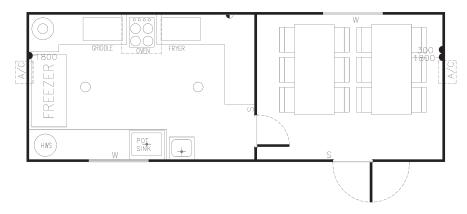

Kitchen units

## K-001 kitchen / diner 41.7 x 12m



## **K-002 kitchen / diner** 8.4 x 3.0m



# K-003 kitchen / diner 12.0 x 3.0m



Please contact

AMS if you would
like more information
about our Mining,
Resources and
Construction
Building Range.

AMS specialise in the use of a number of products and construction techniques for the mining and resource sectors e.g. Concrete or steel floors, steel, panel and/or composite wall systems. We can provide all necessary designs, manufacture, transport and installation services to meet your industry or remote area construction requirements.

Floor plans and elevations are for illustration purposes only.

ABN 28 106 655 458 Builder Reg No: 12568



T +61 8 9356 1086 F +61 8 9358 5481 sales@ams-group.com.au

www.ams-group.com.au

Kitchen units

## K-004 kitchen / diner 12.0 x 3.0m



## K-005 kitchen / diner 12.0 x 6.0m



## **K-006 kitch