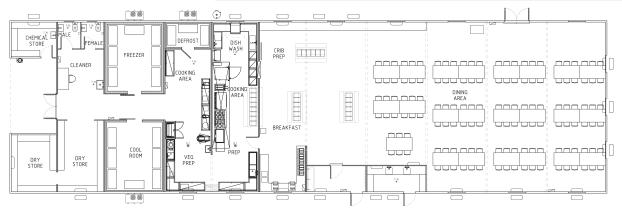

Kitchen units

## K-001 kitchen / diner 41.7 x 12m



## **K-002 kitchen / diner** 8.4 x 3.0m



# K-003 kitchen / diner 12.0 x 3.0m



Please contact

AMS if you would
like more information
about our Mining,
Resources and
Construction
Building Range.

AMS specialise in the use of a number of products and construction techniques for the mining and resource sectors e.g. Concrete or steel floors, steel, panel and/or composite wall systems. We can provide all necessary designs, manufacture, transport and installation services to meet your industry or remote area construction requirements.

Floor plans and elevations are for illustration purposes only.

ABN 28 106 655 458 Builder Reg No: 12568



T +61 8 9356 1086 F +61 8 9358 5481 sales@ams-group.com.au

www.ams-group.com.au

Kitchen units

## K-004 kitchen / diner 12.0 x 3.0m



## K-005 kitc