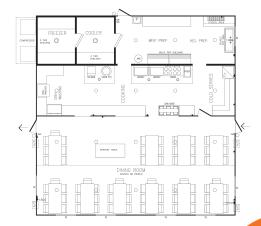

## K-005 kitchen / diner 12.0 x 6.0m

## **K-006 kitchen / diner** 12.0 x 12.0m

Please contact

AMS if you would
like more information
about our Mining,
Resources and
Construction
Building Range.

AMS specialise in the use of a number of products and construction techniques for the mining and resource sectors e.g. Concrete or steel floors, steel, panel and/or composite wall systems. We can provide all necessary designs, manufacture, transport and installation services to meet your industry or remote area construction requirements.