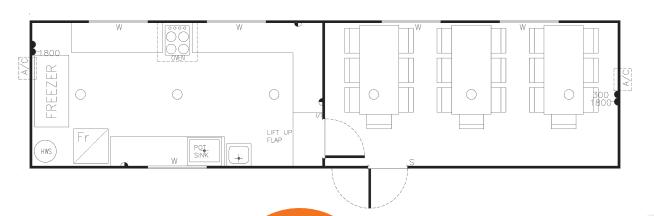

# K-003 kitchen / diner 12.0 x 3.0m

Please contact

AMS if you would
like more information
about our Mining,
Resources and
Construction
Building Range.

AMS specialise in the use of a number of products and construction techniques for the mining and resource sectors e.g. Concrete or steel floors, steel, panel and/or composite wall systems. We can provide all necessary designs, manufacture, transport and installation services to meet your industry or remote area construction requirements.