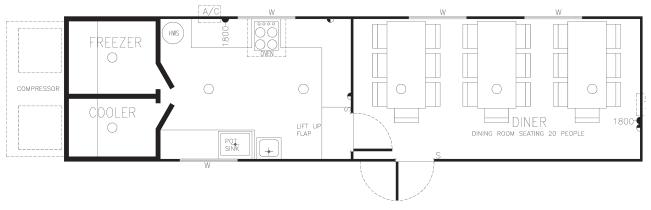

er 41.7 x 12m



## **K-002 kitchen / diner** 8.4 x 3.0m



# K-003 kitchen / diner 12.0 x 3.0m



Please contact

AMS if you would
like more information
about our Mining,
Resources and
Construction
Building Range.

AMS specialise in the use of a number of products and construction techniques for the mining and resource sectors e.g. Concrete or steel floors, steel, panel and/or composite wall systems. We can provide all necessary designs, manufacture, transport and installation services to meet your industry or remote area construction requirements.

Floor plans and elevations are for illustration purposes only.

ABN 28 106 655 458 Builder Reg No: 12568



T +61 8 9356 1086 F +61 8 9358 5481 sales@ams-group.com.au

www.ams-group.com.au

Kitchen units

## K-004 kitchen / diner 12.0 x 3.0m



## K-005 kitchen / diner 12.0 x 6.0m



## **K-006 kitchen / diner** 12.0 x 12.0m



Please contact

AMS if you would
like more information
about our Mining,
Resources and
Construction
Building Range.

AMS specialise in the use of a number of products and construction techniques for the mining and resource sectors e.g. Concrete or steel floors, steel, panel and/or composite wall systems. We can provide all necessary designs, manufacture, transport and installation services to meet your industry or remote area construction requirements.

Floor plans and elevations are for illustration purposes only.

ABN 28 106 655 458 Builder Reg No: 12568



T +61 8 9356 1086 F +61 8 9358 5481 sales@ams-group.com.au

www.ams-group.com.au