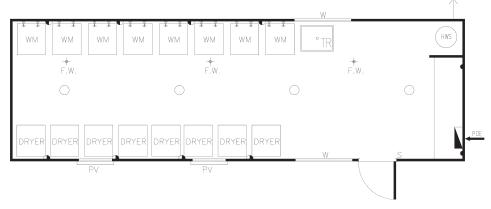

### L-005 12.0 x 3.3m

0

LL-006 12.0 x 3.3m

F.W

Please contact MS if you would like more information about our Mining, Resources and Construction

**Building Range**.

LAUNDRY F.W. ∳- ⊘

T +61 8 9356 1086 F +61 8 9358 5481 sales@ams-group.com.au