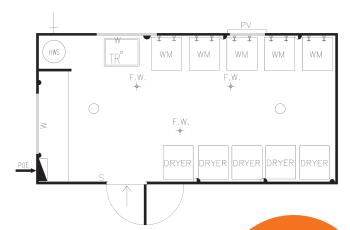

# Laundry units

#### **LLC-007** 14.4 x 3.3m

Please contact AMS if you would like more information about our Mining, Resources and Construction Building Range.

T +61 8 9356 1086 F +61 8 9358 5481 sales@ams-group.com.au

Floor plans and elevations are for illustration purposes only.

AMS specialise in the use of a number of products and construction techniques for the mining and resource sectors e.g.

Concrete or steel floors, steel, panel and/or composite wall systems. We can provide all necessary designs,