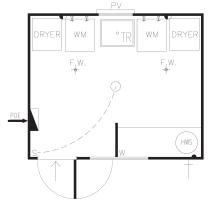

# Laundry units

### **L-001** 3.6 x 3.3m

**L-002** 4.8 x 3.3m

L-003 6.0 x 3.3m

Please contact AMS if you would like more information about our Mining, Resources and Construction Building Range.

T +61 8 9356 1086 F +61 8 9358 5481 sales@ams-group.com.au

Floor plans and elevations are for illustration purposes only.

area construction requirements.

Concrete or steel floors, steel, panel and/or composite wall systems. We can provide all necessary designs,