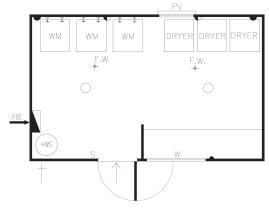

# Laundry units

#### **L-004** 9.6 x 3.3m

### L-005 12.0 x 3.3m

0

LL-006 12.0 x 3.3m

F.W

Please contact MS if you would like more information about our Mining, Resources and Construction

**Building Range**.

LAUNDRY F.W. ∳- ⊘

T +61 8 9356 1086 F +61 8 9358 5481 sales@ams-group.com.au

area construction requirements. Floor plans and elevations are for illustration purposes only.

Concrete or steel floors, steel, panel and/or composite wall systems. We can provide all necessary designs,