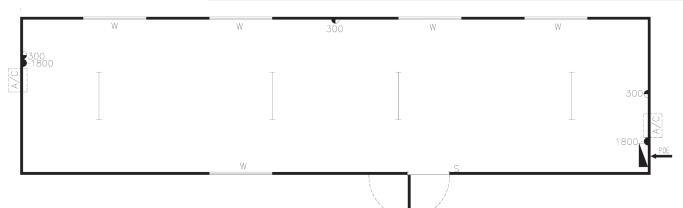

### OS-006 office shell 12.0 x 3.0m

Please contact

AMS if you would
like more information
about our Mining,
Resources and
Construction
Building Range.

AMS specialise in the use of a number of products and construction techniques for the mining and resource sectors e.g. Concrete or steel floors, steel, panel and/or composite wall systems. We can provide all necessary designs, manufacture, transport and installation services to meet your industry or remote area construction requirements.

Floor plans and elevations are for illustration purposes only.

ABN 28 106 655 458 Builder Reg No: 12568

T +61 8 9356 1086 F +61 8 9358 5481 sales@ams-group.com.au