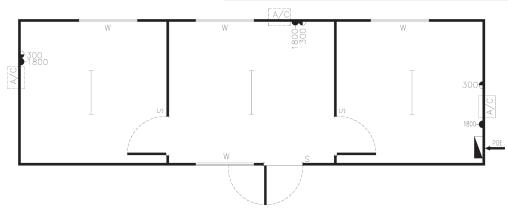

9.6 x 3.0m



### OS-006 office shell 12.0 x 3.0m



Please contact

AMS if you would
like more information
about our Mining,
Resources and
Construction
Building Range.

AMS specialise in the use of a number of products and construction techniques for the mining and resource sectors e.g. Concrete or steel floors, steel, panel and/or composite wall systems. We can provide all necessary designs, manufacture, transport and installation services to meet your industry or remote area construction requirements.

Floor plans and elevations are for illustration purposes only.

ABN 28 106 655 458 Builder Reg No: 12568



T +61 8 9356 1086 F +61 8 9358 5481 sales@ams-group.com.au

#### MRO-001 2 room office 6.0 x 3.0m



#### MRO-002 2 room office 9.6 x 3.0m



### MRO-003 3 room office 9.6 x 3.0m



Please contact

AMS if you would
like more information
about our Mining,
Resources and
Construction
Building Range.

AMS specialise in the use of a number of products and construction techniques for the mining and resource sectors e.g. Concrete or steel floors, steel, panel and/or composite wall systems. We can provide all necessary designs, manufacture, transport and installation services to meet your industry or remote area construction requirements.

Floor plans and elevations are for illustration purposes only.

ABN 28 106 655 458 Builder Reg No: 12568



T +61 8 9356 1086 F +61 8 9358 5481 sales@ams-group.com.au

#### **MRO-004 3 room office** 12.0 x 3.0m



### **MRO-005 3 room office** 14.4 x 3.3m



## MRO-006 office / crib 12.0 x 3.0m



Please contact

AMS if you would
like mor