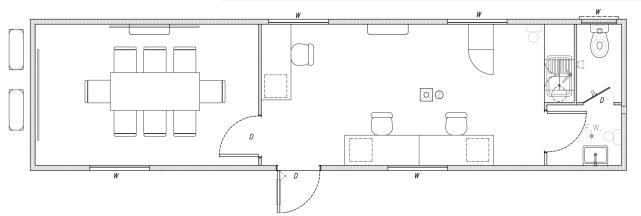

## MRO-006 office / crib 12.0 x 3.0m

Please contact

AMS if you would
like more information
about our Mining,
Resources and
Construction
Building Range.

AMS specialise in the use of a number of products and construction techniques for the mining and resource sectors e.g. Concrete or steel floors, steel, panel and/or composite wall systems. We can provide all necessary designs, manufacture, transport and installation services to meet your industry or remote area construction requirements.