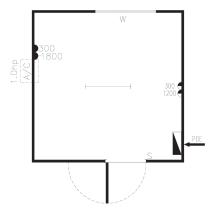

#### **OS-001 office shell** 3.0 x 3.0m

Floor plans and elevations are for illustration purposes only.

ABN 28 106 655 458 Builder Reg No: 12568

T +61 8 9356 1086 F +61 8 9358 5481 sales@ams-group.com.au