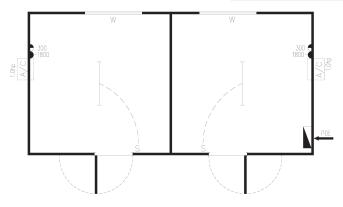

#### MRO-001 2 room office 6.0 x 3.0m

Floor plans and elevations are for illustration purposes only.

ABN 28 106 655 458 Builder Reg No: 12568

T +61 8 9356 1086 F +61 8 9358 5481 sales@ams-group.com.au