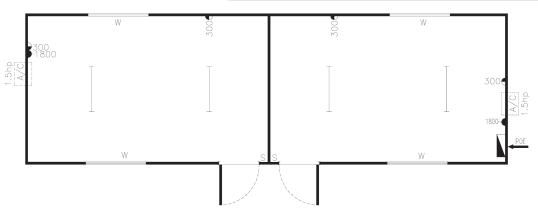

#### **MRO-004 3 room office** 12.0 x 3.0m

Floor plans and elevations are for illustration purposes only.

ABN 28 106 655 458 Builder Reg No: 12568

T +61 8 9356 1086 F +61 8 9358 5481 sales@ams-group.com.au