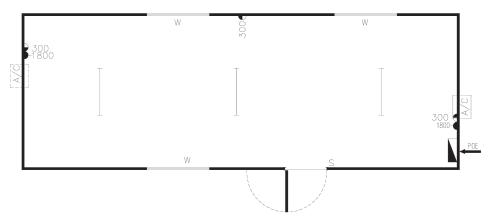

#### OS-004 office shell 8.4 x 3.0m

Floor plans and elevations are for illustration purposes only.

ABN 28 106 655 458 Builder Reg No: 12568

T +61 8 9356 1086 F +61 8 9358 5481 sales@ams-group.com.au