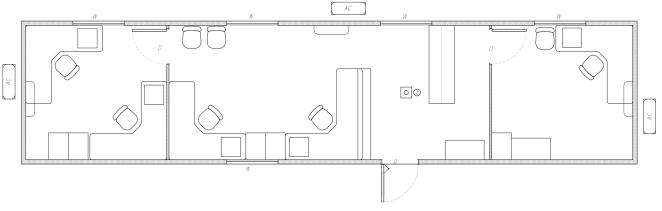

## MRO-006 office / crib 12.0 x 3.0m

Please contact

AMS if you would
like more information
about our Mining,
Resources and
Construction
Building Range.

AMS specialise in the use of a number of products and construction techniques for the mining and resource sectors e.g. Concrete or steel floors, steel, panel and/or composite wall systems. We can provide all necessary designs, manufacture, transport and installation services to meet your industry or remote area construction requirements.