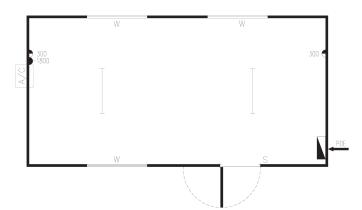

### OS-003 office shell 6.0 x 3.0m

Please contact

AMS if you would
like more information
about our Mining,
Resources and
Construction
Building Range.

AMS specialise in the use of a number of products and construction techniques for the mining and resource sectors e.g. Concrete or steel floors, steel, panel and/or composite wall systems. We can provide all necessary designs, manufacture, transport and installation services to meet your industry or remote area construction requirements.

Floor plans and elevations are for illustration purposes only.

ABN 28 106 655 458 Builder Reg No: 12568

T +61 8 9356 1086 F +61 8 9358 5481 sales@ams-group.com.au