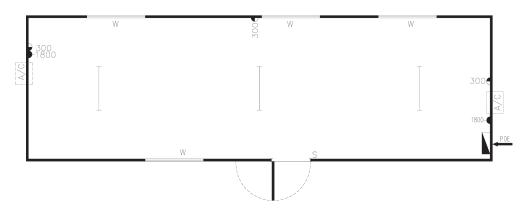

#### OS-004 office shell 8.4 x 3.0m

Floor plans and elevations are for illustration purposes only.

ABN 28 106 655 458 Builder Reg No: 12568

T +61 8 9356 1086 F +61 8 9358 5481 sales@ams-group.com.au