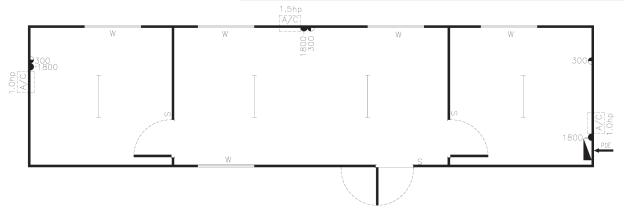

com.au

#### MRO-001 2 room office 6.0 x 3.0m



#### MRO-002 2 room office 9.6 x 3.0m



### MRO-003 3 room office 9.6 x 3.0m



Please contact

AMS if you would
like more information
about our Mining,
Resources and
Construction
Building Range.

AMS specialise in the use of a number of products and construction techniques for the mining and resource sectors e.g. Concrete or steel floors, steel, panel and/or composite wall systems. We can provide all necessary designs, manufacture, transport and installation services to meet your industry or remote area construction requirements.

Floor plans and elevations are for illustration purposes only.

ABN 28 106 655 458 Builder Reg No: 12568



T +61 8 9356 1086 F +61 8 9358 5481 sales@ams-group.com.au

#### **MRO-004 3 room office** 12.0 x 3.0m



### **MRO-005 3 room office** 14.4 x 3.3m



## MRO-006 office / crib 12.0 x 3.0m



Please contact

AMS if you would
like more information
about our Mining,
Resources and
Construction
Building Range.

AMS specialise in the use of a number of products and construction techniques for the mining and resource sectors e.g. Concrete or steel floors, steel, panel and/or composite wall systems. We can provide all necessary designs, manufacture, transport and installation services to meet your industry or remote area construction requirements.

Floor plans and elevations are for illustration purposes only.

ABN 28 106 655 458 Builder Reg No: 12568



T +61 8 9356 1086 F +61 8 9358 5481 sales@ams-group.com.au