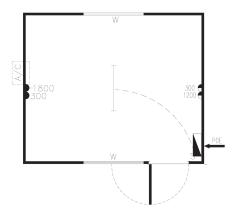

### OS-002 office shell 3.6 x 3.0m

Floor plans and elevations are for illustration purposes only.

ABN 28 106 655 458 Builder Reg No: 12568

T +61 8 9356 1086 F +61 8 9358 5481 sales@ams-group.com.au