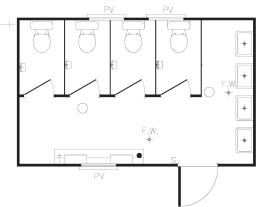

#### TMF-002 3.6 x 3.0m

### TMF-003 4.8 x 3.0m

TMF-004 6.0 x 3.0m

Please contact MS if you would like more information about our Mining, Resources and Construction Building Range.

AM

T +61 8 9356 1086 F +61 8 9358 5481 sales@ams-group.com.au

Floor plans and elevations are for illustration purposes only.

area construction requirements.

Concrete or steel floors, steel, panel and/or composite wall systems. We can provide all necessary designs,

manufacture, transport and installation services to meet your industry or remote

AMS specialise in the use of a number of products and construction techniques for the mining and resource sectors e.g.

ABN 28 106 655 458 Builder Reg No: 12568