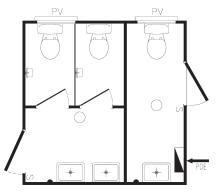

### **T-004** 4.8 x 3.0m

**T-005** 6.0 x 3.0m

**T-006** 6.0 x 3.0m

Please contact **AMS** if you would like more information about our Mining, Resources and Construction Building Range.

T +61 8 9356 1086 F +61 8 9358 5481 sales@ams-group.com.au

Floor plans and elevations are for illustration purposes only.

area construction requirements.

Concrete or steel floors, steel, panel and/or composite wall systems. We can provide all necessary designs,

manufacture, transport and installation services to meet your industry or remote

AMS specialise in the use of a number of products and construction techniques for the mining and resource sectors e.g.

ABN 28 106 655 458 Builder Reg No: 12568