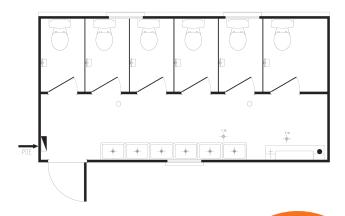

* 1.2 x 1.0m



T-002 3.0 x 3.0m



#### T-003 3.6 x 3.0m



Please contact AMS if you would like more information about our Mining, Resources and Construction Building Range.

Range. AMS specialise in the use of a number of products and construction techniques for the mining and resource sectors e.g. Concrete or steel floors, steel, panel and/or composite wall systems. We can provide all necessary designs, manufacture, transport and installation T +

Floor plans and elevations are for illustration purposes only.

area construction requirements.

ABN 28 106 655 458 Builder Reg No: 12568

services to meet your industry or remote



T +61 8 9356 1086 F +61 8 9358 5481 sales@ams-group.com.au

www.ams-group.com.au

AMS

### **T-004** 4.8 x 3.0m



**T-005** 6.0 x 3.0m



**T-006** 6.0 x 3.0m



Please contact **AMS** if you would like more information about our Mining, Resources and Construction Building Range.



T +61 8 9356 1086 F +61 8 9358 5481 sales@ams-group.com.au

Floor plans and elevations are for illustration purposes only.

area construction requirements.

Concrete or steel floors, steel, panel and/or composite wall systems. We can provide all necessary designs,

manufacture, transport and installation services to meet your industry or remote

AMS specialise in the use of a number of products and construction techniques for the mining and resource sectors e.g.

ABN 28 106 655 458 Builder Reg No: 12568





#### MFD-007 8.4 x 3.0m



MFD-008 12.0 x 3.0m



TMF-001 3.0 x 3.0m



Please contact **AMS** if you would like more information about our Mining, Resources and