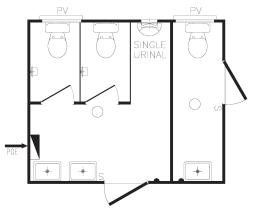

#### MFD-007 8.4 x 3.0m

MFD-008 12.0 x 3.0m

TMF-001 3.0 x 3.0m

Please contact **AMS** if you would like more information about our Mining, Resources and Construction Building Range.

T +61 8 9356 1086 F +61 8 9358 5481 sales@ams-group.com.au

Floor plans and elevations are for illustration purposes only.

area construction requirements.

Concrete or steel floors, steel, panel and/or composite wall systems. We can provide all necessary designs,

manufacture, transport and installation services to meet your industry or remote

AMS specialise in the use of a number of products and construction techniques for the mining and resource sectors e.g.

ABN 28 106 655 458 Builder Reg No: 12568