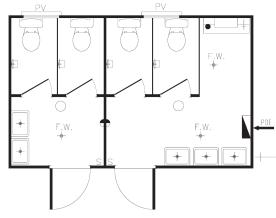

#### TMF-002 3.6 x 3.0m

### TMF-003 4.8 x 3.0m

TMF-004 6.0 x 3.0m

Please contact MS if you would like more information about our Mining, Resources and Construction Building Range.

AM

T +61 8 9356 1086 F +61 8 9358 5481 sales@ams-group.com.au

Floor plans and elevations are for illustration purposes only.

area construction requirements.

Concrete or steel floors, steel, panel and/or composite wall systems. We can provide all necessary designs,

manufacture, transport and installation services to meet your industry or remote

AMS specialise in the use of a number of products and construction techniques for the mining and resource sectors e.g.

ABN 28 106 655 458 Builder Reg No: 12568