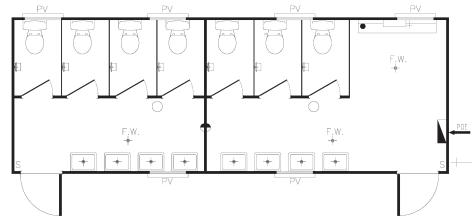

#### MFD-007 8.4 x 3.0m

MFD-008 12.0 x 3.0m

TMF-001 3.0 x 3.0m

Please contact **AMS** if you would like more information about our Mining, Resources and Construction Building Range.

T +61 8 9356 1086 F +61 8 9358 5481 sales@ams-group.com.au