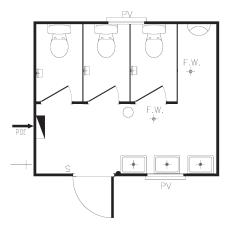

#### MFD-007 8.4 x 3.0m

MFD-008 12.0 x 3.0m

TMF-001 3.0 x 3.0m

Please contact **AMS** if you would like more information about our Mining, Resources and Construction Building Range.

T +61 8 9356 1086 F +61 8 9358 5481 sales@ams-group.com.au

Floor plans and elevations are for illustration purposes only.

area construction requirements.

Concrete or steel floors, steel, panel and/or composite wall systems. We can provide all necessary designs,

manufacture, transport and installation services to meet your industry or remote

AMS specialise in the use of a number of products and construction techniques for the mining and resource sectors e.g.

ABN 28 106 655 458 Builder Reg No: 12568