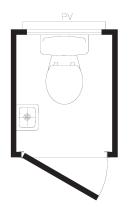

#### **T-001** 1.2 x 1.0m

T-002 3.0 x 3.0m

#### T-003 3.6 x 3.0m

Please contact AMS if you would like more information about our Mining, Resources and Construction Building Range.

Range. AMS specialise in the use of a number of products and construction techniques for the mining and resource sectors e.g. Concrete or steel floors, steel, panel and/or composite wall systems. We can provide all necessary designs, manufacture, transport and installation T +

Floor plans and elevations are for illustration purposes only.

area construction requirements.

ABN 28 106 655 458 Builder Reg No: 12568

services to meet your industry or remote

T +61 8 9356 1086 F +61 8 9358 5481 sales@ams-group.com.au