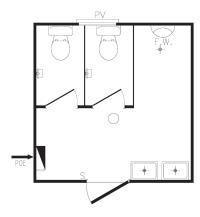

### **T-004** 4.8 x 3.0m

**T-005** 6.0 x 3.0m

**T-006** 6.0 x 3.0m

Please contact **AMS** if you would like more information about our Mining, Resources and Construction Building Range.

T +61 8 9356 1086 F +61 8 9358 5481 sales@ams-group.com.au

Floor plans and elevations are for illustration purposes only.

area construction requirements.

Concrete or steel floors, steel, panel and/or composite wall systems. We can provide all necessary designs,

manufacture, transport and installation services to meet your industry or remote

AMS specialise in the use of a number of products and construction techniques for the mining and resource sectors e.g.

ABN 28 106 655 458 Builder Reg No: 12568