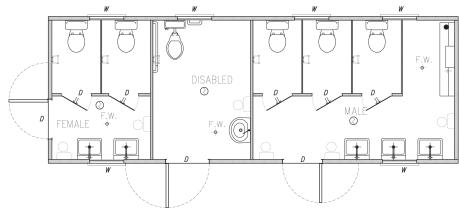

#### MFD-007 8.4 x 3.0m

MFD-008 12.0 x 3.0m

TMF-001 3.0 x 3.0m

Please contact **AMS** if you would like more information about our Mining, Resources and Construction Building Range.

T +61 8 9356 1086 F +61 8 9358 5481 sales@ams-group.com.au

Floor plans and elevations are for illustration purposes only.

area construction requirements.

Concrete or steel floors, steel, panel and/or composite wall systems. We can provide all necessary designs,

manufacture, transport and installation services to meet your industry or remote

AMS specialise in the use of a number of products and construction techniques for the mining and resource sectors e.g.

ABN 28 106 655 458 Builder Reg No: 12568