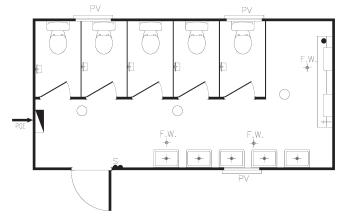

### **T-004** 4.8 x 3.0m

**T-005** 6.0 x 3.0m

**T-006** 6.0 x 3.0m

Please contact **AMS** if you would like more information about our Mining, Resources and Construction Building Range.

T +61 8 9356 1086 F +61 8 9358 5481 sales@ams-group.com.au

Floor plans and elevations are for illustration purposes only.

area construction requirements.

Concrete or steel floors, steel, panel and/or composite wall systems. We can provide all necessary designs,

manufacture, transport and installation services to meet your industry or remote

AMS specialise in the use of a number of products and construction techniques for the mining and resource sectors e.g.

ABN 28 106 655 458 Builder Reg No: 12568