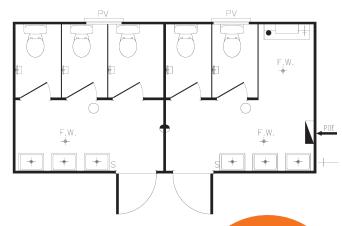

#### TMF-005 8.4 x 3.0m

Please contact MS if you would like more information about our Mining, Resources and Construction Building Range.

AMS specialise in the use of a number of products and construction techniques for the mining and resource sectors e.g. Concrete or steel floors, steel, panel and/or composite wall systems. We can provide all necessary designs, manufacture, transport and installation services to meet your industry or remote area construction requirements.

Floor plans and elevations are for illustration purposes only.

ABN 28 106 655 458 Builder Reg No: 12568

T +61 8 9356 1086 F +61 8 9358 5481 sales@ams-group.com.au