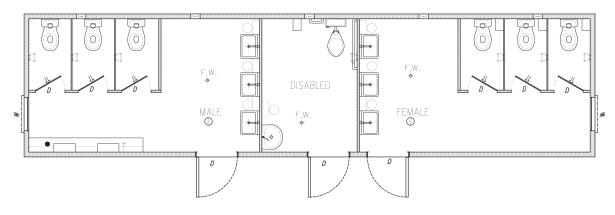

#### TMF-005 8.4 x 3.0m

Please contact MS if you would like more information about our Mining, Resources and Construction Building Range.

AMS specialise in the use of a number of products and construction techniques for the mining and resource sectors e.g. Concrete or steel floors, steel, panel and/or composite wall systems. We can provide all necessary designs, manufacture, transport and installation services to meet your industry or remote area construction requirements.

Floor plans and elevations are for illustration purposes only.

ABN 28 106 655 458 Builder Reg No: 12568

T +61 8 9356 1086 F +61 8 9358 5481 sales@ams-group.com.au